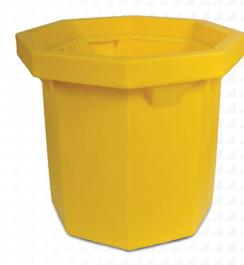

## **PRODUCT INFORMATION**

SPILL COLLECTOR.
PRODUCT CODE: 1040

Space saving design for spill containment of single 60L or 205L drums.

## **FEATURES AND BENEFITS:**

- · Made from chemical resistant polyethylene.
- Keeps floors free of spills designed to collect and contain drips and overflows associated with filling of containers or drum.
- Small footprint where limited space is available.
- Flat bottom design.
- See model 1041 with pallet jack raised base. Note, suitable for narrow width pallet jack only.

Material: UV stable Low Density

Polyethylene

Weight: 12.5 kg

Sump Capacity: 250 litres Load Capacity (UDL): 545 kg

Dimensions: 84cm W x 84cm D

x 73cm H

Meets Regulation: SPCC and EPA 40CFR 264.175